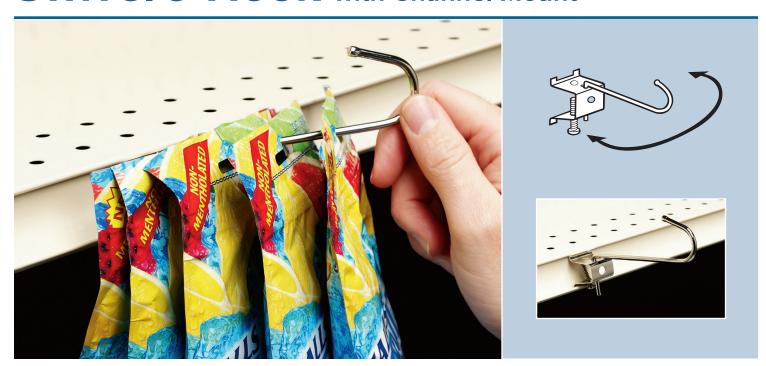

## Features and Benefits

- Hook swivels for customer safety
- Comes with thumb screw to keep product securely in place
- ◆ Fits most standard shelves with 1.25" H channels
- Zinc-plated metal

## J-Hook pivots when bumped to protect customers

Cross-merchandise hooked product from nearly any channeled shelf with the Swivel J-Hook with Channel Mount. Simple, effective design features a J-Hook that attaches securely to existing shelf channels and pivots when bumped for customer safety.